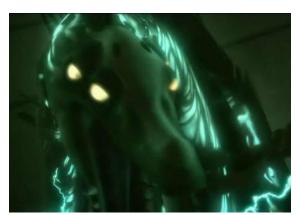

## Creatures D6 / Mon Cala eel

Name: Mon Cala eel

Type: Predatory Eel Species

Dexterity: 5D Perception: 2D Strength: 2D

Special Abilities

Electrified Skin: Mon Cala Eels will create an electric field when provoked, which does 4D damage to anything touching the eel.

Move: 14 (Swimming) Size: 2.33 meters

Description: The Mon Cala eel, also known as the electric eel, was a green, predatory eel species found on the ocean planet of Mon Cala.

Some electric eels were used during the time of Battle of Mon Cala by the Quarren and the Separatists as restraining and torture instruments in devices called eel cages.