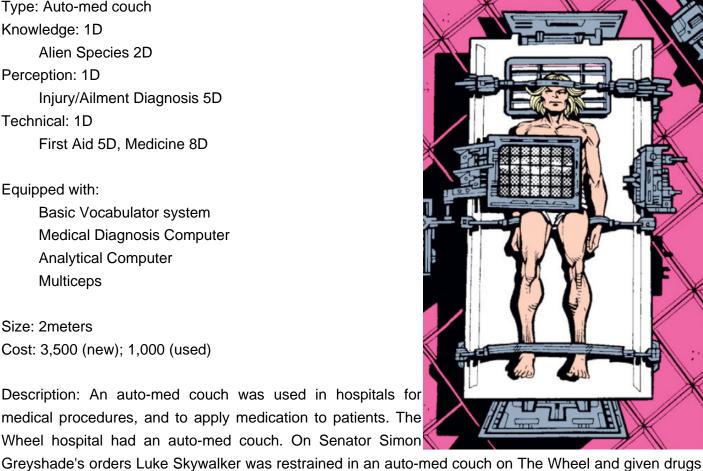

## Equipped with:

Basic Vocabulator system Medical Diagnosis Computer **Analytical Computer** Multiceps

Size: 2meters

Cost: 3,500 (new); 1,000 (used)

Description: An auto-med couch was used in hospitals for medical procedures, and to apply medication to patients. The Wheel hospital had an auto-med couch. On Senator Simon

to keep him in a trance. Skywalker was able to overcome both drugs and restraints and escape.

Stats by FreddyB, descriptive text from WookieePedia Image copyright LucasArts Any complaints, writs for copyright abuse, etc should be addressed to the Webmaster FreddyB.