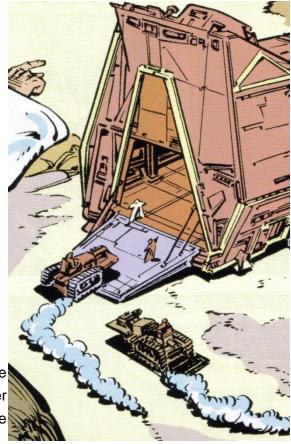

Name: Minicrawler Type: Cargo platform Scale: Speeder Length: 6 meters Skill: Ground Vehicle operation: Minicrawler Crew: 1; Crew Skill: Varies widely Cargo Capacity: 4 metric tons Cover: Full Altitude Range: Ground Cost: 1,400 (used) Maneuverability: 0D+1 Move: 10; 33 kmh Body Strength: 3D

Description: Minicrawlers were treaded vehicles which were made as complement craft to be carried insider digger crawlers. Jawas used the small craft to transport scrap inside their sandcrawlers.