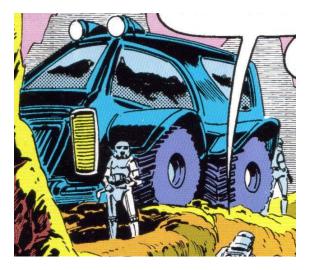

## Vehicles D6 / Imperial ground vehicle

Name: Imperial ground vehicle Type: Ground Transport Vehicle

Scale: Speeder Length: 4.9 Meters

Skill: Ground Vehicle Operation; Imperial ground vehicle

Crew: 1

Passengers: 3

Cargo Capacity: 150 kilograms

Cover: Full

Maneuverability: 1D Move: 30, 90 kmh \* Body Strength: 4D

Description: This Imperial ground vehicle was used by forces loyal to Imperial Governor Marcellin Wessel on the planet Yinchorr.

Wessel used the vehicle to traverse the vast deserts of the planet. When Princess Leia Organa crash landed on the planet, Wessel and a small complement of stormtroopers used the vehicle to track down Organa's location. After finding Organa, who had been captured by another stormtrooper, Wessel prepared to execute the Rebel leader. However, he was interrupted by the arrival of the Millennium Falcon which destroyed the Imperial ground vehicle with a shot from its laser cannons.