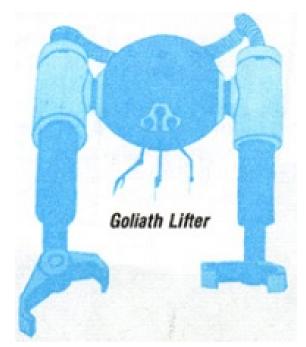

Description: The Goliath Lifter was a model of hovering labor droid. It consisted of a central sphere with large, clawed arms, as well as smaller appendages for more precise work. These droids could be found in the hangar of Sise Fromm's stronghold on Annoo.