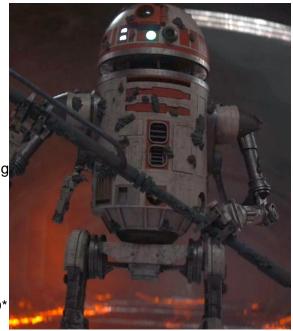

## Droids D6 / Ferry Droid (Modified R2 As

Name: Ferry Droid

Type: Modified Industrial Automaton R2 Astromech Droid

DEXTERITY 1D KNOWLEDGE 1D MECHANICAL 2D

Astrogation 5D, Space Transports 3D, Starfighter Piloting

3D

PERCEPTION 1D

STRENGTH 3D

Stamina 5D, Lifting 5D

**TECHNICAL 2D** 

Computer Programming/Repair 4D, Starfighter Repair 5D\*

**Equipped With:** 

Two Extendable Legs

2 x Heavy Grasper Arms

2 x Light Grasper Arms

Extendable 0.3 metre long video sensor (360o rotation)

Small electric arc welder (1D to 5D damage, 0.3 metre range)

Small circular saw (4D damage, 0.3 metre range)

Video display screen

Holographic projector/recorder

Fire extinguisher

Acoustic signaller

Small (20cm. by 8 cm.) internal "cargo" area

Some additional tools and equipment

Move: 10

v.0 v 0. . .