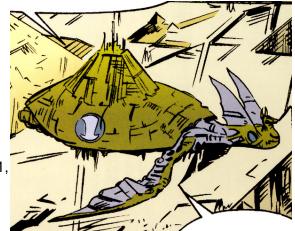

Space: 3

Atmosphere: 300; 600 kmh

Hull: 4D Sensors:

> Passive: 10/0D Scan: 35/1D

Search: 70/1D+2 Focus: 1/2D+1

Description: This vessel was a starship used by Empress Teta for travel to Coruscant.

Stats by FreddyB, Descriptive Text from WookieePedia.