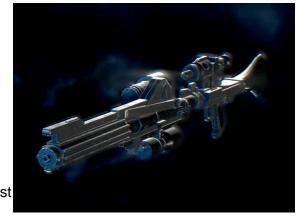

## Weapons D6 / BlasTech Industries DC-

Name: BlasTech Industries DC-15LE blaster rifle

Scale: Character

Skill: Blaster; blaster rifle

Ammo: 100 (normal), 50 (high power setting)

Cost: 1700 Availability: 2,X

Range: 3-75/180/500 (Long Range Mode: 4-100/240/600)

Damage: 5D+2 (normal), 5D/3D/1D (explosive setting, Blast

Radius: 1-2/4/8)

Description: The DC-15LE was a blaster rifle and variant of the standard DC-15A blaster rifle, which could be modified for long-range engagements or to fire explosive blaster bolts. This variant was utilized by Imperial Purge Trooper commanders.