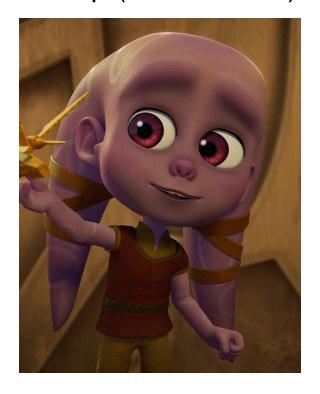

## Characters D6 / Sep (Twilek Child)

Name: Sep

Homeworld: Tenoo Species: Twi'lek Gender: Male Eye color: Purple Skin color: Purple Sibling(s): Bruff

Move: 8 (due to age)

**DEXTERITY: 2D** 

Dodge: 3D

PERCEPTION: 2D

## **EQUIPMENT**

Street Clothes

FORCE SENSITIVE Y **FORCE POINTS 1** DARK SIDE POINTS 0 **CHARACTER POINTS 1** 

Description: Sep was a male Twi'lek child who was the younger brother of Bruff. He lived on the planet Tenoo during the High Republic Era.