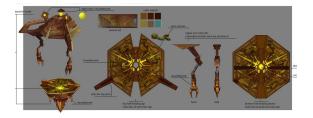

## Equipment D6 / Mon Cala crab

Model: Mon Cala crab Type: Restraining Device Cost: 1,600 Availability: 2, R

Description: Mon Cala crabs were repulsorlift restraining devices used on the planet Mon Cala, consisting of an octagonal base and bifurcated hexagonal top with two pincer arms used to clamp onto a prisoner's limbs.

During the Battle of Mon Cala, Riff Tamson used two Mon Cala crabs to hold Senator Padmé Amidala and Junior Representative Jar Jar Binks.

Stats by FreddyB, descriptive text from WookieePedia Image copyright LucasArts. Any complaints, writs for copyright abuse, etc should be addressed to the Webmaster <u>FreddyB</u>.