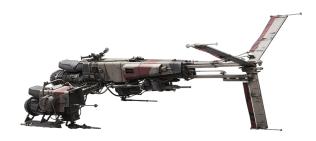

## Vehicles D6 / Arrogantus-X Skyblade-22

Name: Arrogantus-X Skyblade-221 swoop bike

Type: Swoop Scale: Speeder Length: 4.3m

Skill: Swoop operation: Skyblade-221 swoop bike

Crew: 1

Passengers: 1

Cargo Capacity: 15kg

Cover: 1/4

Altitude Range: Ground level-780m

Cost: 4,000 (used) Maneuverability: 1D Move: 280; 800kmh Body Strength: 3D

Weapons:

Description: The Arrogantus-X Skyblade-221 swoop bike was a model of swoop. Because it was little more than engines with a seat, the Skyblade-221 was hard to control, but incredibly fast. The Cloud-Rider gang led by Enfys Nest used such vehicles.