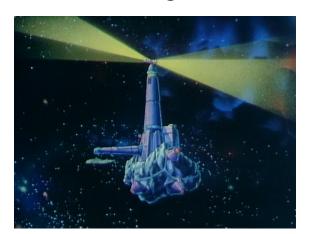

## Starships D6 / Umboo lightstation

Name: Umboo lightstation

Class: Lightstation Cost: Unknown Scale: Capital

Skill: Battle Station Piloting; Umboo lightstation

Crew: 3; Skeleton 1/+5
Passengers/Troops: 50
Cargo Capacity: 2,000 Tons
Consumables: 6 Months
Hyperdrive Multiplier: na
Hyperdrive Backup: na

Nav Computer: Yes (used to calculate jumps for visiting ships)

Space: 0 Hull: 3D Shields: 2D Sensors

> Passive: 50/0D Scan: 100/1D

Search: 500/2D+2

Focus: 4/4D

Description: The Umboo lightstation was a lightstation which guided vessels through the Roon system.

It was operated by Noop Yeldarb until it was closed down by Governor Koong and Yeldarb was taken captive aboard the New Umboo Lightstation. After Yeldarb escaped with the help of Mungo Baobab, the Umboo lightstation came back into use.