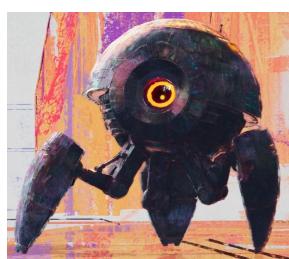

Rolling Motivation System

Video display screen

Holographic projector/recorder

Fire extinguisher

Acoustic signaller

Laser cannon (5D+2 damage, takes 1 action to deploy)

Move: (Rolling) 11, (Walking) 5

Size: 1 metre

Description: E2 was the droid of a former Sith, Lola.

Stats by FreddyB, Descriptive Text from WookieePedia.

Image copyright LucasArts.

Any complaints, writs for copyright abuse, etc should be addressed to the Webmaster FreddyB.