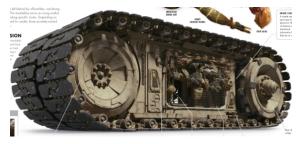

Name: Pasaana Kitha-Garra-du DN-25 Treadable Scale: Walker Length: 14.45 meters Height/depth: 4.54 meters Skill: Ground Vehicle Operation; Treadable Crew: 1 Passengers: 5 Cargo Capacity: 5 Tonnes Cover: Full Maneuverability: 0D Move: 13, 40 kmh Altitude Range: Ground Body Strength: 3D Weapons:

Description: The DN-25 treadable was a model of treadable developed by Pasaana Kitha-Garra-du on the planet Pasaana. Kalo'ne drove a DN-25 treadable across Pasaana's desert terrain during the Festival of the Ancestors in 35 ABY.