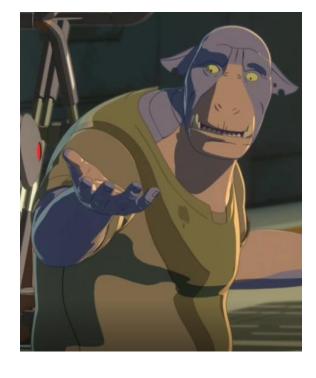

## Characters D6 / Orthog (Dock Worker)

Name: Orthog Gender: Male

**DEXTERITY: 3D** 

Blaster: 3D+2

Brawling Parry: 4D+2

Dodge: 4D

KNOWLEDGE: 2D+1

Bureaucracy: 3D+2

Dark Side Points: 0

Character Points: 3

Equipment:

50 Credits

Rugged Clothing,

Description: Orthog was a male dock worker on the Colossus.

Stats by FreddyB, Descriptive Text from WookieePedia.

Image copyright LucasArts.