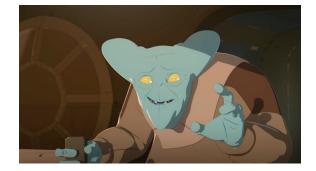

Name: Garma Species: Arcona Gender: Female Eye color: Yellow Skin color: Blue Move: 10

**DEXTERITY: 2D** Dodge: 3D **PERCEPTION: 3D** Bargain: 4D+2 Con: 4D+2 Forgery: 4D+1 Hide: 4D Persuasion: 5D+2 **KNOWLEDGE: 3D** Bureaucracy: 4D Streetwise: 3D+2 Value: 3D+1 Willpower: 4D+2 STRENGTH: 1D+1 MECHANICAL: 1D+2 **TECHNICAL: 2D+1** First Aid: 3D+1 First Aid; (Healing Herbs): 5D+1

EQUIPMENT CREDITS 25 Normal Clothing, Walking Cane, Healing Herbs

FORCE SENSITIVE - N FORCE POINTS - 1 DARK SIDE POINTS - 0 CHARACTER POINTS - 3

Description: Garma was a female Arcona who lived on the Colossus refueling station during the era of the New Republic. She had yellow eyes and blue skin.

## Characters D6 / Garma

Stats by FreddyB, descriptive text from WookiePedia. Image copyright LucasArts. Any complaints, writs for copyright abuse, etc should be addressed to the Webmaster <u>FreddyB</u>.