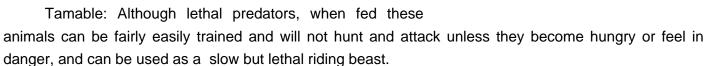

## Creatures D6 / Sowsquatch

Name: Sowsquatch Eye color: Green

Dexterity: 2D Perception: 2D Strength: 5D

## **Special Abilities**

Fangs: Sowsquatches have a mouth full of razor sharp fangs which can do Str+1D damage in combat, their mouths are natural factories for bacteria and infections, meaning any target which takes damage from a Sowsquatch bite will need further medical attention or their wound will become infected weakening and potentially killing them over time.

Move: 17 Orneriness: 2D

Description: Sowsquatches were four-legged animals with sharp teeth. Kulltu Kutta rode a sowsquatch during battles in the Cauldron on Rattatak.

Stats by FreddyB, descriptive text from WookieePedia Image copyright LucasArts.