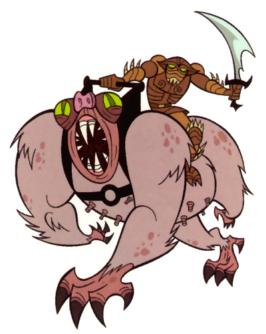

Move: 17 Orneriness: 2D

Description: Sowsquatches were four-legged animals with sharp teeth. Kulltu Kutta rode a sowsquatch during battles in the Cauldron on Rattatak.

Stats by FreddyB, descriptive text from WookieePedia Image copyright LucasArts.