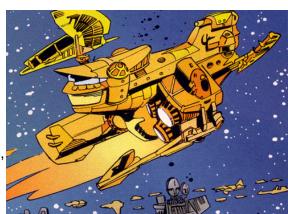

## Starships D6 / Tetan Royal Space Yach

Name: Tetan Royal Space Yacht

Type: Space Yacht Scale: Starfighter Length: 26.5 meters

Crew: 1

Crew Skill: Space Transports 5D+1 Starship Gunnery 5D,

Starship Shields 5D

Passengers: 3

Cargo Capacity: 5 metric tons

Consumables: 3 months Maneuverability: 2D+2

Space: 5

Atmosphere: 500; 1000kmh Hyperdrive Multiplier: x2 Hyperdrive Backup: x14

Hull: 2D

Shields: 1D+1

Sensors:

Passive: 15/1D Search: 45/3D

Weapons:

Laser Cannons (2, Firelinked)

Fire Arc: Forward

Skill: Starship Gunnery

Fire Control: 2D

Space Range: 1-3/10/18

Atmosphere Range: 50-100/200/400 meters

Damage: 3D+2

Description: Tetan Royal Space Yachts were a class of transports used by Tetan royalty circa 4000 BBY. The Krath Enchanter belonged to this class.

Stats by FreddyB, descriptive text from WookieePedia.