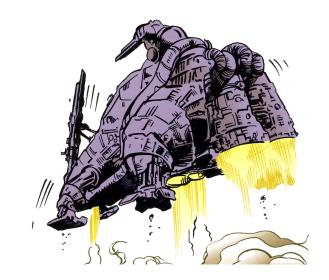

## Starships D6 / Oss Wilums Courier

Name: Oss Wilum's Courier Type: Heavy Courier Ship

Scale: Starfighter
Length: 55 meters
Skill: Space transports
Crew: 2, skeleton: 1/+10

Passengers: 6

Cargo Capacity: 55 metric tons

Space Range: 1-2/I0/20

Atmosphere Range: 5O-100/250/45O meters

Damage:3D

Description: Oss Wilum's courier was Oss Wilum's personal starship. He used it to travel with Crado from Yavin 4 to Ambria, where the two young Dark Jedi failed to murder Thon. Only Crado escaped, and returned in the courier to Yavin 4.