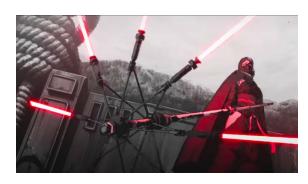

Damage: 5D

Description: The umbrella lightsaber was a lightsaber shaped like an umbrella. It was held by the central pole, and eight smaller lightsabers were attached to the top. These smaller lightsabers extended outward when the device was activated. The lightsaber's shaft also contained a more typical lightsaber within that could be detached. A female human Sith Bandit Leader used the umbrella lightsaber in combat. The umbrella lightsaber was destroyed in a duel with Ronin.