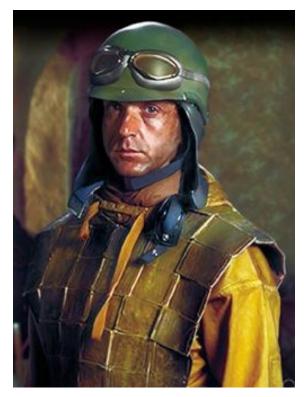

Description: Elnick Pye was a human male who lived during the final years of the Galactic Republic. He was in Mos Espa, a spaceport settlement located on the desert planet of Tatooine in 32 BBY.

Image copyright LucasArts.