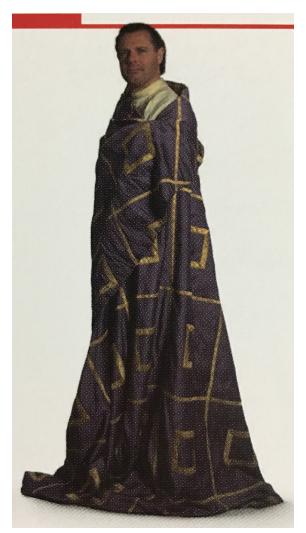

## **CHARACTER POINTS 3**

Description: Stonroy Soma was a male Alderaanian who served as an aide to Senator Bail Antilles at the time of the Naboo Crisis, a duty he shared with Liana Merian and Agrippa Aldrete. A man with brown hair, light skin and rosy cheeks, Soma donned a draped overcloak of mauve fabric ornated with square motifs and golden lining, under which he wore an ankle-length white tunic.