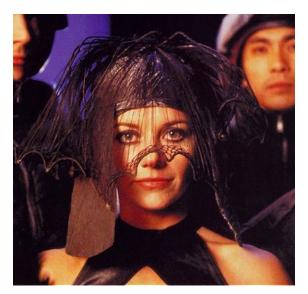

Description: Kar Plaushe was a female Human and one of the patrons of the Outlander Club when Jedi Anakin Skywalker and Obi-Wan Kenobi captured the bounty hunter Zam Wesell.

Plaushe was an attractive female wearing a translucent veil on her head. She wore a black top, a

knocker, high open shoes and a jacket with thick sleeves.

Stats by FreddyB, Descriptive Text from WookieePedia.

Image copyright LucasArts.

Any complaints, writs for copyright abuse, etc should be addressed to the Webmaster FreddyB.