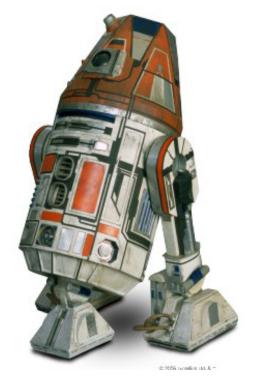

Move: 5 Size: 1 metre Cost: 3,000

Description: R4-T8 was an orange, black and white-colored R4-series agromech droid located on Coruscant in 22 BBY.

Stats by FreddyB, Descriptive Text from WookieePedia. Image copyright LucasArts. Any complaints, writs for copyright abuse, etc should be addressed to the Webmaster <u>FreddyB</u>.