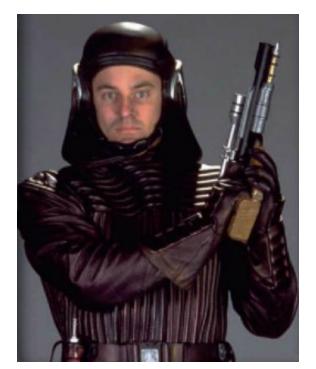

Description: Pedric Tosh was a light-skinned Human male who served as a Palace Guard sergeant for the planet Naboo's eponymous Royal Naboo Security Forces. During Tosh's service, he carried a S-5 heavy blaster pistol, and wore the typical Palace Guard uniform.