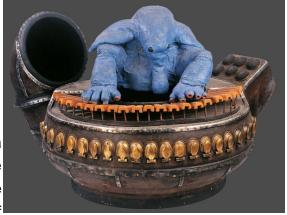

Name: Nalargon (Red Ball Jett Keyboard) Type: Musical instrument Scale: Character Availability: 1

Description: The Nalargon or Red Ball Jett keyboard was a keyboard instrument similar to an organ, and the signature instrument of Max Rebo.[source?] Circular in shape, the player—known as a Nalargonist[1]—would sit in the center of

the instrument, depressing any combination of the 21 keys. Air intake was to the player's left, while the output speaker was on their right. Between the base of the organ and the keyboard were air outlet pipes.