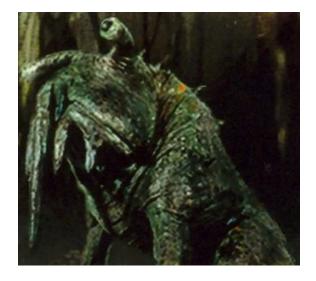

Name: Lobel Skin color: Green Homeworld: Quesh

Dexterity: 3D+1 Perception: 2D Strength: 3D Stamina: 7D

Special Abilities

Bite: Str+1D damage

Magnetic Field: Lobel naturally produced powerful magnetic fields that impeded the operation of nearby repulsorlifts and (reportedly) gave pilots headaches.

Move: 10

Description: Lobel were quadrupeds that naturally produced powerful magnetic fields that impeded the operation of nearby repulsorlifts and (reportedly) gave pilots headaches. Lobels were one of the few species that was actually indigenous to the toxic planet Quesh.