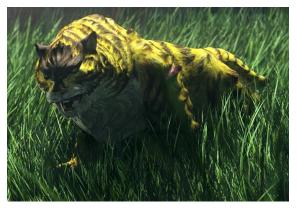

Name: Sabertooth Classification: Feline Hair color: Yellow with black stripes Eye color: Gold Homeworld: Shili Habitat: Forest

Dexterity: 3D Perception: 3D Sneak: 5D Strength: 4D+2

**Special Abilities** 

Move: 19 Size: 2.5 meters Orneriness: 4D

Description: A sabertooth was a creature that lived in the galaxy. At some point, one was encountered by the Togruta Ahsoka Tano.

Stats by FreddyB, Descriptive Text from WookieePedia. Image copyright LucasArts. Any complaints, writs for copyright abuse, etc should be addressed to the Webmaster FreddyB.