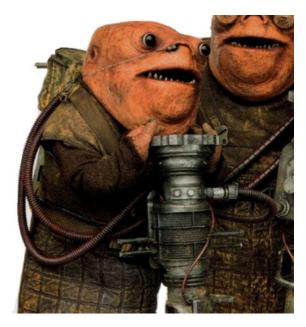

## Move: 7/9

Description: Dwuni were a diminutive sentient species that existed in the galaxy. Blawz and Crodit, who were present on Kessel, were members of the species.

Stats by FreddyB, Descriptive Text from WookieePedia. Image copyright LucasArts. Any complaints, writs for copyright abuse, etc should be addressed to the Webmaster <u>FreddyB</u>.