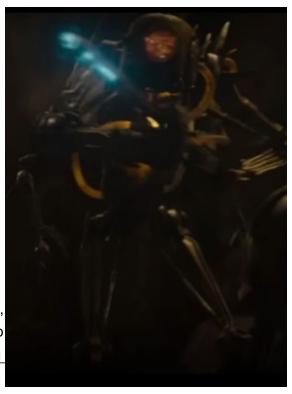

## Droids D6 / Cyborg Mech Droid

Type: Cyborg Mech Droid

Strength: 5D

## Equipped with:

Humanoid Body (four arms, two legs, head)
Two visual and two auditory sensors - human range
Vocabulator speech/ sound system
Retractable finger blades (Str+2 damage)

Move: 7

Game Notes: This is a body used by the <u>Unidentified Cyborg</u>, his brain capsule moving between different droid bodies to allow him to operate, this unit also connects into the <u>Cyborg</u> Spider Tank.

Description: A mech droid was a type of droid used by a cyborg that resided on the planet Mandalore. The cyborg was able to get out of the droid, and also had another form of droid, the Spider Tank. Around 9 ABY, the cyborg captured the Mandalorian Din Djarin. It was later destroyed by Bo-Katan Kryze when she arrived on Mandalore to save Djarin.