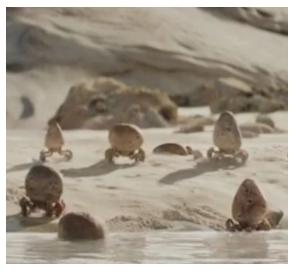

Name: Stone crab Classification: Crab Distinctions: Stone-like shell Homeworld: Unidentified planet Habitat: Beach

Dexterity: 2D+2 Perception: 2D Strength: 1D

## **Special Abilities**

Stone-like shell: Stone crabs have a hard shell which makes them difficult to distinguish from stones (+2D to Hide/Sneak), and protects them from damage (+1D to resist damage).

Claw: Stone crabs use their claws to deliver a painful pinch which does Str+1D damage when used in combat.

## Move: 7

Description: Stone crabs were small creatures living near the water. They could disguise themselves as rocks thanks to their rock-like shells. In 9 ABY, Grogu interacted with the crabs on a planet.