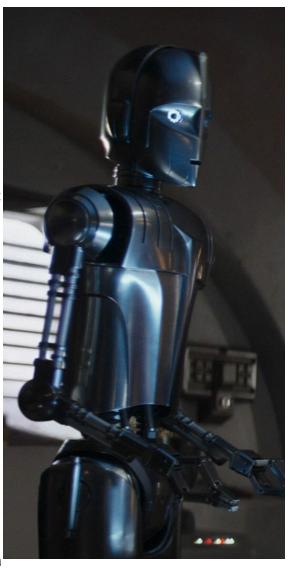

## Equipped with:

Humanoid Body (two arms, two legs, head) Visual and Auditory sensors - human range Vocabulator speech/ sound system

Move: 8

Description: A droid assisted High Magistrate Greef Karga

during a city planning. Around 9 ABY, The droid helped design and plan for Nevarro City but was cut short after an attack was made by Pirate King Gorian Shard.