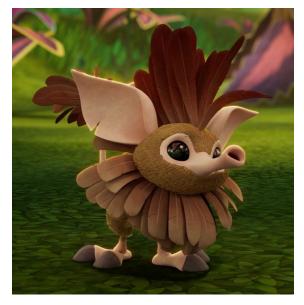

Name: Chylaroo Designation: Non-sentient Skin color: Brown Feather color: Shades of brown Eye color: Black Distinctions: Frill around the head, Long snout Homeworld: Yamradi Habitat: Forests

Dexterity: 3D Perception: 2D Search: 3D Strength: 1D

Description: Chylaroo was a small rodent-like creature native to the planet Yamradi.

Stats by FreddyB, Descriptive Text from WookieePedia. Image copyright LucasArts. Any complaints, writs for copyright abuse, etc should be addressed to the Webmaster <u>FreddyB</u>.