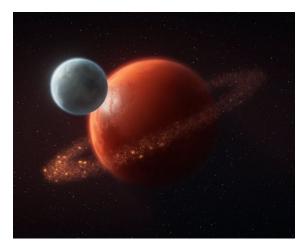

Fauna: Karnis birds

Immigrated species: Mon Calamari

Description: Dedoon was a big moon of the forest planet Tenoo. The moon was red and surrounded by a ring of asteroids.