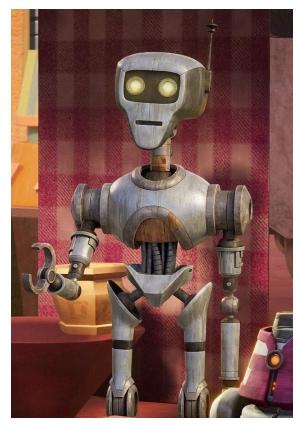

## Characters D6 / K-2PL (Droid Servant)

Name: K-2PL Sensor color: Yellow Plating color: Silver and bronze

Dexterity: 1D Brawling Parry 4D, Dodge 4D Knowledge: 2D Cultures 6D, Languages 3D, Cooking 5D Mechanical: 1D Space Transports: 3D Repulsorlift Operation: 5D Perception: 1D Search 3D Strength: 2D Brawling 4D, Lifting 5D Technical: 1D

Equipped with:

Humanoid Body (two arms, two legs, head) Visual sensors - Human Range Two auditory sensors - human range Vocabulator speech system

Move: 9 Force Sensitive: N Force Points: 1 Dark Side Points: 0 Character Points: 3

Description: K-2PL was a droid who served the Moldwarp collector Draiven Bosh.

Stats by FreddyB, Descriptive Text from WookieePedia. Image copyright LucasArts. Any complaints, writs for copyright abuse, etc should be addressed to the Webmaster FreddyB.