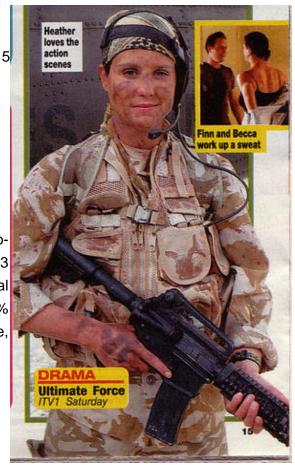

## Background:

British Army Special Air Service Corporal Rebecca "Becca" Gallagher was born in Bradford, North Yorkshire.

She was a British Army Physical Training Instructor prior to trying for the SAS selection process. She was the first woman ever to get through the Regiment's gruelling selection process who was then posted to Red Troop against Colonel Aidan Dempsey's wishes.