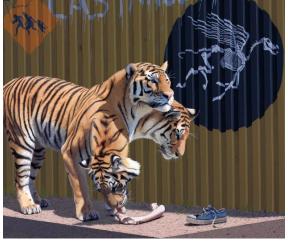

Wound 13

RT 4

Step 9

Knockdown 15

Move 150/75

Attack (Bite or Claw, x3) 10

Damage 13

Trigers are a horror touched form of a Tiger, with three heads! They are stronger and tougher due to needing to support extra heads. Also are often more irritable and known to be maneaters.