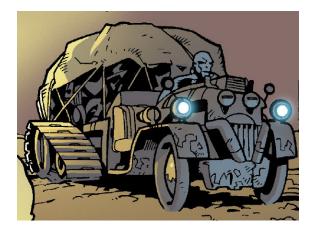

## Vehicles D6 / Land Crawler

Name: Land Crawler Type: Cargo platform Scale: Speeder Length: 6 meters Skill: Ground Vehicle operation: Land Crawler Crew: 1; Crew Skill: Varies widely Passengers: 2 (or 12 without cargo) Cargo Capacity: 15 metric tons Cover: Full Altitude Range: Ground Maneuverability: 0D+1 Move: 20; 66 kmh Body Strength: 4D

Description: Land crawlers were vehicles well-equipped to handle the harsh terrain of Ambria. They had two front wheels and four rear wheels, the latter forming two caterpillar tracks. They had large cargo holds, often used by salvagers to carry discovered "treasures." The Sith Lord Darth Bane drove one such vehicle when he found Mikki's family, who were using a land crawler too, for salvaging. Bane murdered the family before driving his crawler to the home of the healer Caleb.