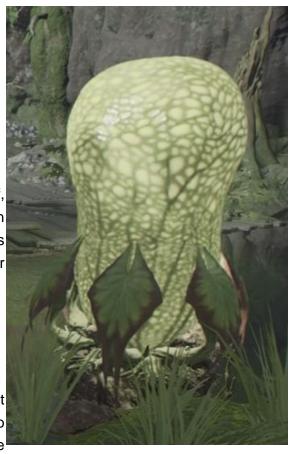

Move: 0 Size: 1-2m

Description: The lung plant was a plant native to the planet Kashyyyk. When threatened, it filled its body cavity with air to appear larger. If a slyyyg attempted to graze on its leave, the plant instantly released the air it held to push its predator back.