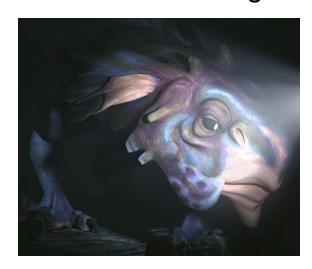

Move: 12

Description: The Ordo Moon Dragon was a species of nocturnal creature native to the Ordo Moon. It fed on raw energy. While repairing their shuttle after crash-landing onto the moon, the former clone troopers of Clone Force 99 encountered an Ordo Moon Dragon that stole their replacement capacitor. After distracting the dragon with a flashlight, the clone Omega was able to retrieve the capacitor.

Ordo Moon Dragons were accustomed to dark environments and were adept at moving through tunnels. They had dens that could be filled with various objects that they had consumed energy from. When feeding, an Ordo Moon Dragon's body would glow a green color. They had long bodies with long tails as well as several pointy teeth.