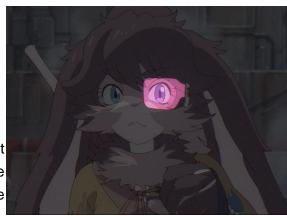

## Equipment D6 / Side glasses

Model: Side glasses

Type: Vision Enhancement

Cost: 1500 credits

Availability: 2

Game Rules: Allows data to be viewed like a Datapad, but also can be set to allow Infrared vision to see through smoke or in darkness (+1D to search to counteract penalties in these situations)

Description: Side glasses were single-eye covering visors that could be activated at the push of a button. Lop was known to wear a pink one. Lop's side glasses could show her her surroundings in the infrared spectrum or pull up information for her to view.