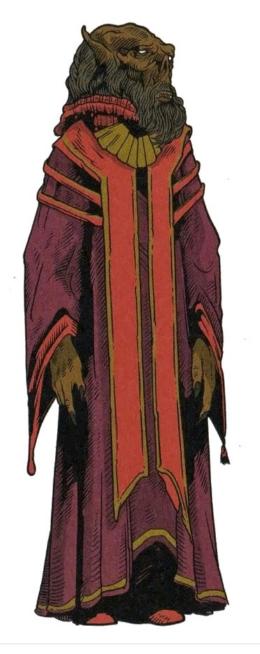

Name: Tarnab Designation: Sentient Classification: Mammal Average height: 2.3 meters Skin color: Brownish-black Hair color: Brown Distinctions: Horns, triangular skull Attribute Dice: 12D

DEX: 2D/4D KNO: 2D/4D MEC: 2D/4D PER: 2D/4D STR: 2D/4D TEC: 2D/4D

Move: 10/12

Description: The Tarnab were a sentient species that were native to Tarn that had a triangular skull and a cluster of horns amid rough hair. During the era of the High Republic, Grand Master Pra-Tre Veter represented the species in the Jedi Order. During the waning decades of the Galactic Republic, they were represented by Senator Mot-Not Rab in the Galactic Senate.