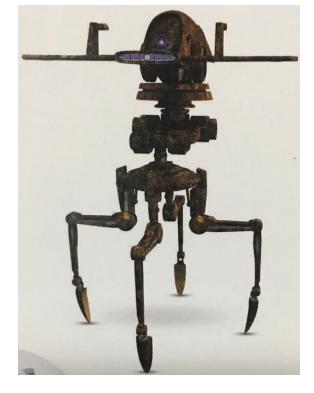

## Move: 15

Description: The electrorefining droid was a model of fifth-degree mining droid employed by the Techno Union to pan for melted ore in lava rivers on the planet Mustafar and carry it to central processing facilities. They were protected from boiling lava by heat resistant carbonite-alloy armor and energy shields.