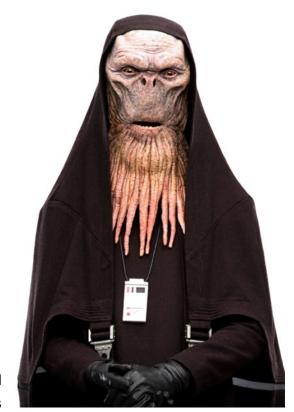

## Biology and appearance

The Barbadelan were a species of orange or tan colored skin.