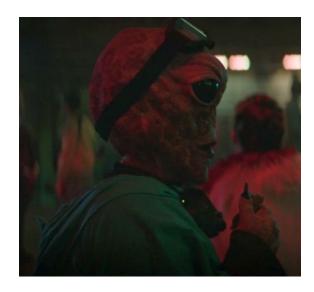

## Special Abilities:

Claws: Tostonians have Sharp Claws which do STR+1D damage in combat.

Move: 10/12

Description: The Tostonian were a species which were sentient, bipedal, fish-like and resided within the galaxy. The Tostonian had big, round black eyes and a motted pink skin. They possessed hands with sharp claws. In 9 BBY, a Tostonian worked at a laboratory in the planet Daiyu.