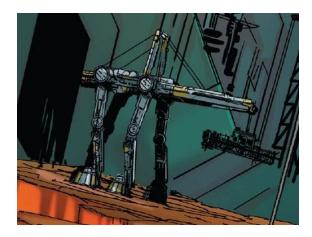

## Vehicles D6 / OI-CT

Background: The OI-CT was a model of crane walker used by the Galactic Empire. They notably saw use on Corellia as early as 13 BBY, and on Mustafar during the construction of Fortress Vader by 12 BBY.