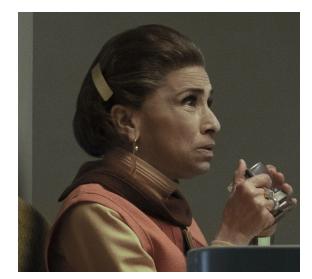

Equipment: 150 Credits, Street Clothes

Description: Eedy Karn was a human female who was the mother of Deputy Inspector Syril Karn and lived on Level 91 on Coruscant. In 5 BBY, Karn was surprised by a visit from her son, Syril Karn. She initially greeted him coldly with a slap, but she embraced him in tears afterward. After chastising an observing passerby, she pulled Karn and his luggage into her home.