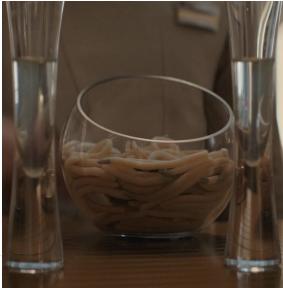

Name: Squig Skin color: Pale Homeworld: Chandrila

Dexterity: 1D Perception: 1D Strength: 1D

**Special Abilities** 

Subtle Taste: While Squig are bland in their taste, and offer little nutritional value, when added to other foods they enhance the taste, making it more enjoyable to eat.

Move: 8 (Swimming) Size: 0.07m long

Description: Squigs were a vicious pale eel species from the planet Chandrila. The creatures were a planetary speciality that were served in the beverage Chandrilan Squigs where the eels were added to the drink and made it fizz.