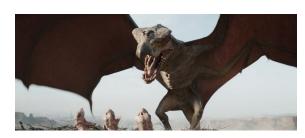

## Creatures D6 / Raptor (Carnivorous Rep

Name: Raptor

Designation: Non-sentient Classification: Reptavian

Skin color: Brown Eye color: Black Distinctions: Wings

Homeworld: Unidentified planet

Habitat: Mountains Diet: Carnivorous

Move: 60 (Flying), 10 (Ground)

Orneriness: 4D

Description: A raptor was a giant non-sentient reptavian. It frequently caught members of the Tribe and brought them to its nest where it fed them to its children.