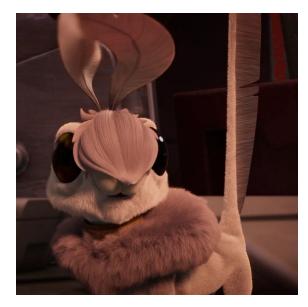

## Creatures D6 / Kibbin (Speedy Rodent)

Name: Kibbin

Designation: Non-sentient Hair color: Gray, Purple

Eye color: Black Homeworld: Tenoo Diet: Channelfish

Dexterity: 6D Perception: 4D Strength: 1D

## Special Abilities

Extremely Fast: Kibbin are extremely fast, and when attacked appear to disappear and reappear at another location as they flee out of the way.

Move: 36

Orneriness: 2D

Description: The kibbin was a type of rodent-like creature on the planet Tenoo. Raena Zess' pet Figgles was a member of this species.